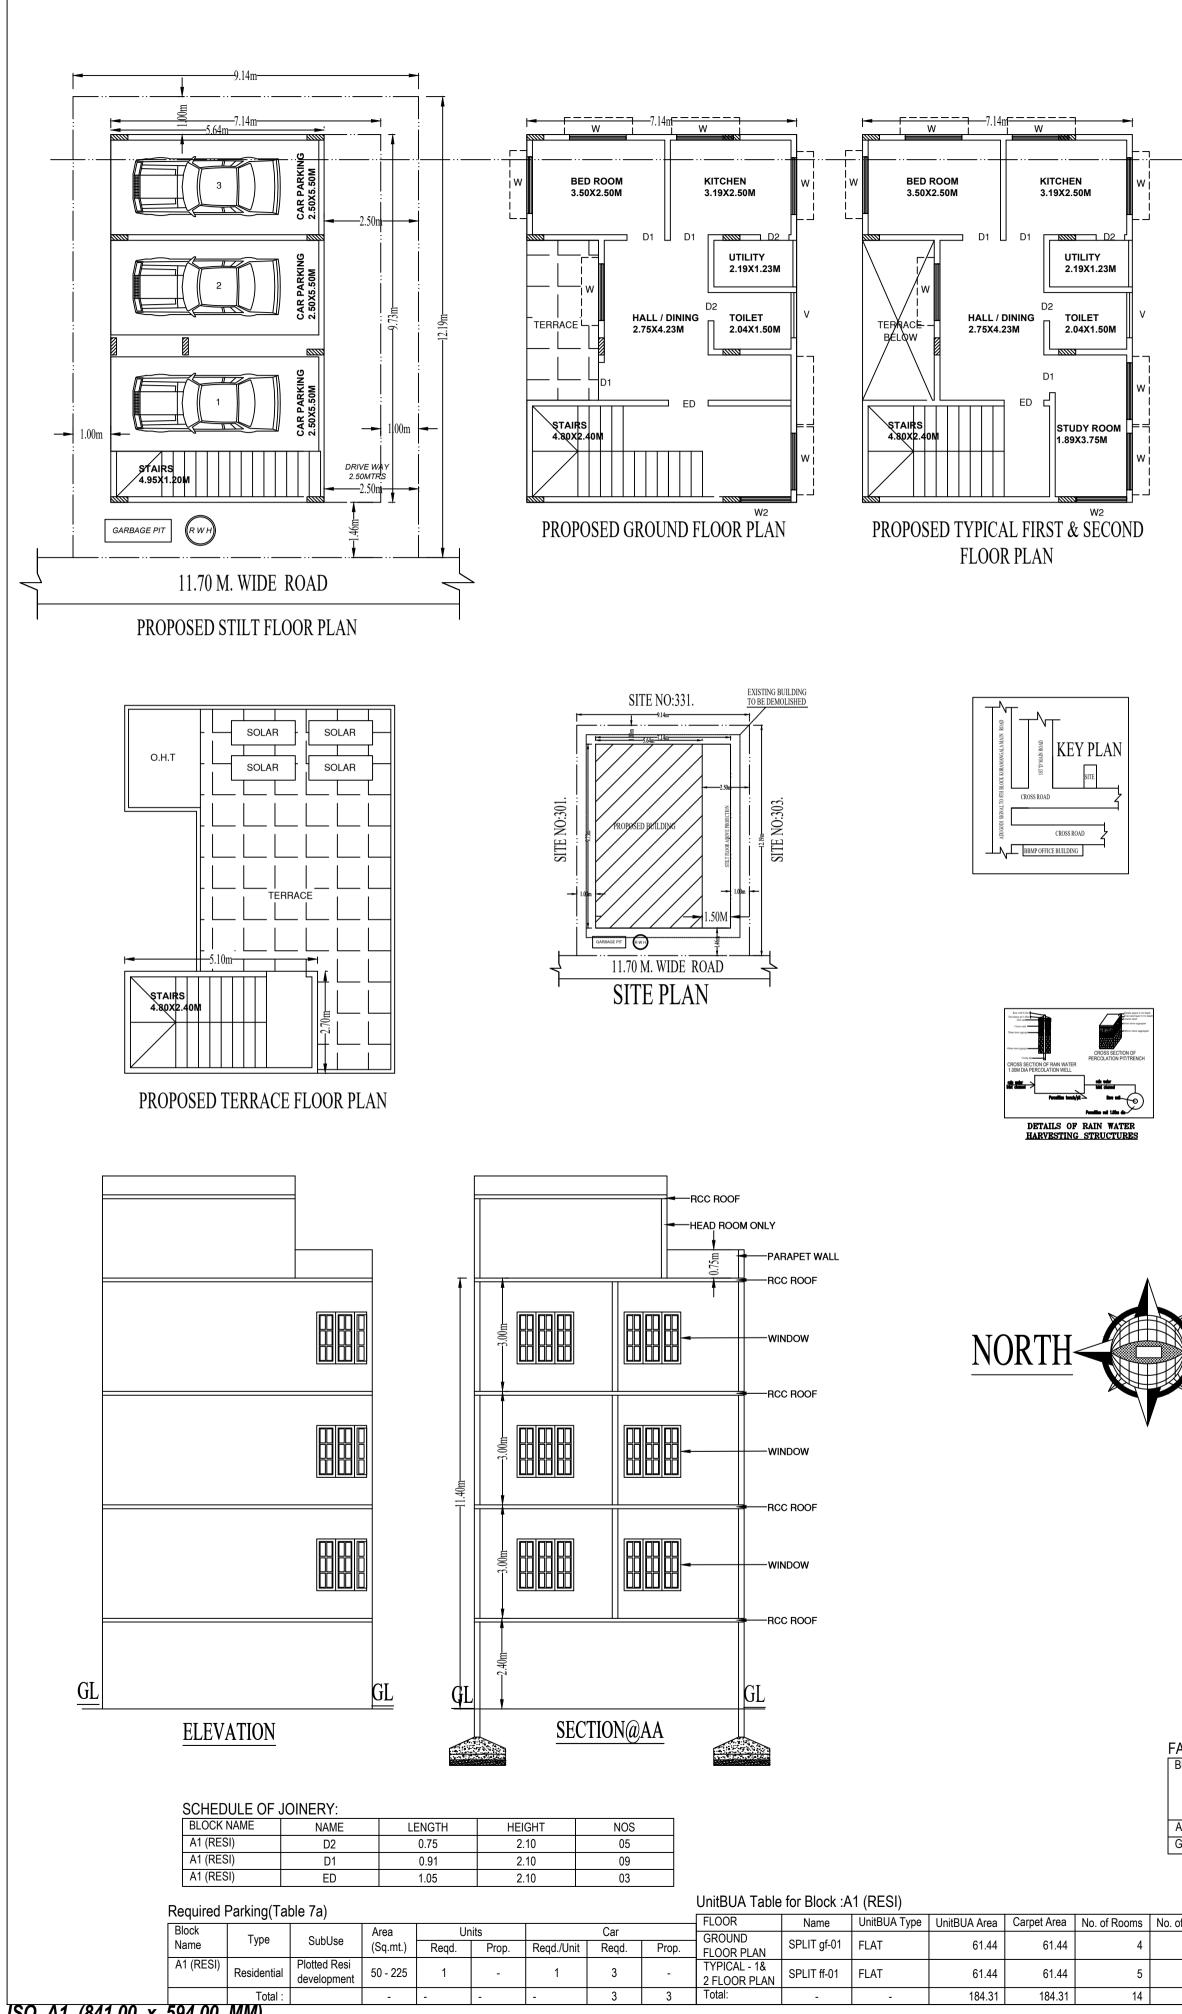

Note :

| SC           | HEDULE OF          | JOINE   | RY:                       |                  |               |                  |                            |             |                          |                     |                |               |                             |                               |                   |                |                               |
|--------------|--------------------|---------|---------------------------|------------------|---------------|------------------|----------------------------|-------------|--------------------------|---------------------|----------------|---------------|-----------------------------|-------------------------------|-------------------|----------------|-------------------------------|
| BLOCK NAME   |                    | NAME    | LENC                      | ENGTH HEIGHT NOS |               |                  |                            |             |                          |                     |                |               |                             |                               |                   |                |                               |
| A1 (RESI)    |                    |         | V                         | 1.2              | 1.20          |                  | 03                         |             | Block USE/SUBUSE Details |                     |                |               |                             |                               |                   |                |                               |
| A1           | I (RESI)           |         | W                         | 1.5              | 0             | 1.20             | 20                         |             | -                        | Block Nam           | e              |               | Dia ala Quibilia            | Dia di C                      |                   | Block Land Use |                               |
|              | enement Det        | aile    |                           |                  |               |                  |                            |             | -                        |                     |                | Block Use     | Block SubUs                 |                               | Structure         | Category       | _                             |
| Block        |                    |         |                           |                  |               | Proposed FAR     |                            |             |                          | A1 (RESI)           | F              | Residential   | Plotted Resi<br>development | Bldg upto                     | 11.5 mt. Ht.      | R              |                               |
|              | No. of Sar<br>Bldg |         | al Built Up<br>a (Sq.mt.) |                  |               | Area<br>(Sq.mt.) | Total FAR<br>Area (Sq.mt.) | Tnmt (No.)  | /                        | ock :A1 (RESI)      |                |               |                             |                               | SANCTIONING AUTHO |                |                               |
|              | · ·                | / 100   | a (oq.m.)                 | StairCase        | Parking       | Resi.            | / «cu (oq.m.)              |             | Floor                    | Name                | Total Built Up | Deductions (A | Area in Sq.mt.)             | Proposed FAR<br>Area (Sq.mt.) | Total FAR A       | rea Tnmt (No.) |                               |
| A1 (RES      | ,                  | 1       | 252.97                    | 59.82            | 48.29         | 144.86           | 144.86                     |             |                          |                     | Area (Sq.mt.)  | StairCase     | Parking                     | Resi.                         | (Sq.mt.)          |                | ASSISTANT / JUNIOR ENGINEER / |
| Grand To     | otal:              | 1       | 252.97                    | 59.82            | 48.29         | 144.86           | 144.86                     | 3.00        | ) Terrac                 | e Floor             | 13.77          | 13.77         | 0.00                        | 0.00                          | 0                 | .00 00         | TOWN PLANNER                  |
|              | Parking            | Check ( | Table 7t                  | o)               |               |                  |                            |             |                          | id Floor            | 61.44          | 11.52         | 0.00                        | 49.92                         | 49                | .92 0          |                               |
|              | Vehicle T          | ,       |                           | Reqd             | 1.            |                  | Achieved                   |             | First F                  |                     | 61.44          | 11.52         | 0.00                        | 49.92                         | 49                | .92 0          | 1                             |
|              |                    | 16-     |                           | No.              | Area (Sq.mt.) | No.              |                            | ea (Sq.mt.) |                          | d Floor             | 61.44          | 16.42         | 0.00                        | 45.02                         |                   | .02 0          | 1                             |
| No. of Tenem | nent Car           |         |                           | 3                | 41.25         | 3                |                            | 41.25       | Stilt Fl                 |                     | 54.88          | 6.59          | 48.29                       | 0.00                          |                   | .00 00         |                               |
| 1            | Total Car          |         |                           | 3                | 41.25         | 3                |                            | 41.25       | - Total:                 |                     | 252.97         | 59.82         | 48.29                       | 144.86                        | 144               | .86 00         | 3                             |
| -            | TwoWhe             | eler    | 1                         | -                | 13.75         | 0                |                            | 0.00        |                          | Number of<br>Blocks | 1              |               |                             |                               |                   |                |                               |
| 2            | Other Pa           | rking   |                           | -                | -             | -                |                            | 7.04        |                          | DIUCKS              |                |               |                             |                               |                   |                |                               |
| 3            | Total              |         |                           |                  | 55.0          | 0 48.29          |                            |             | Total:                   |                     | 252.97         | 59.82         | 48.29                       | 144.86                        | 144               | .86 03         | }                             |